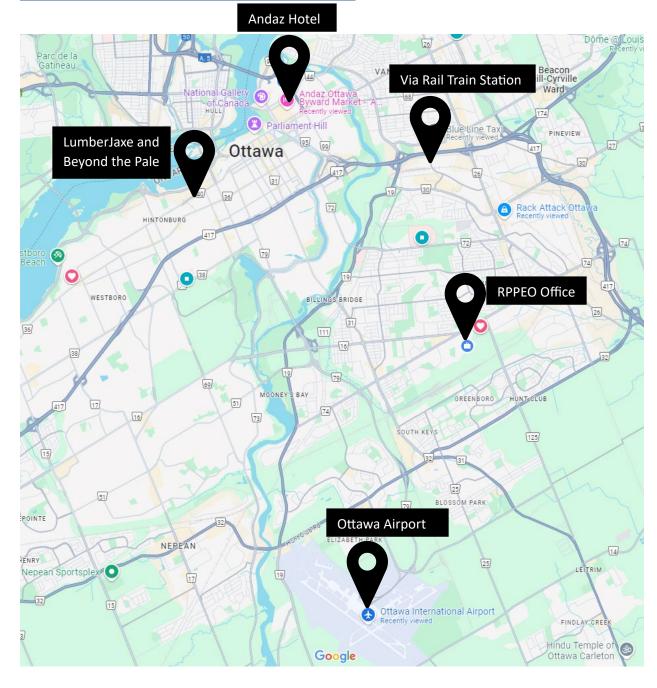

#### Relevant Locations of the OBGH 2024 AGM

1. **Andaz Hotel** (and event space) is located in the heart of the historic Byward Market next to Parliament Hill and the Rideau Canal Locks system.

https://maps.app.goo.gl/EW6WcTTdvC1aaW6S7

325 Dalhousie St, Ottawa, ON K1N 7G1

The Andaz hotel will be the primary venue for the MAC, DQM, ESC meetings, as well as the professional development meetings on Wednesday and Thursday.

The hotel does not have on-site parking; please refer to the list of nearby pay parking lots if attendees are driving.

2. **The Ottawa International Airport** is located in the south end of the city, approximately 25-35 minute drive to the Andaz Hotel.

https://maps.app.goo.gl/JcsqXaFAhRb4ivya6

1000 Airport Parkway Private, Ottawa, ON K1V 9B4

The is a taxi stand and ride share pickup location (Uber/Lift) at the airport.

A typical fare from the airport to the Andaz hotel is \$50-60 depending on time of day and traffic.

3. **Via Rail Train Station** is located in the train-yards section of Ottawa, approximately 8-12 minute drive from the Andaz hotel. You can also take the OC Transpo public train from Tremblay Station (located immediately outside the Via Rail main entrance) to Rideau Station (a 3-minute walk to the hotel).

https://maps.app.goo.gl/ZsoRrZ2esiMCkWwX8

200 Tremblay Rd, Ottawa, ON K1G 3H5

There are always 20-30 Blueline Taxis waiting at the train station for when trains are scheduled to arrive. You will have no trouble getting a taxi from the station to the hotel. The OC Transpo train is also a good option if you are comfortable with public transit. The station is 50 meters from the main entrance of the Via Rail station, take the train towards Tunney's Pasture, and get off at Rideau Station, from there it is a 5-minute walk to the Andaz hotel.

OC Transpo – Via Rail to Andaz Hotel https://maps.app.goo.gl/kQU268AGvg13oqPH6

4. RPPEO Office and Working Group Meetings. RPPEO is located in the business park of Ottawa.

https://maps.app.goo.gl/8aWSo49pLCvgrAJ68

2475 Don Reid Dr, Ottawa, ON K1H 1E2

There is a small guest parking lot at the facility (10 spaces) as well as free all-day street parking. The office is a secure building, when you arrive, the front door has an RPPEO call number, please enter the number to ring the administrative staff who can buzz you into the building.

5. **Social Event** – LumberJaxe and Beyond the Pale are located just west of centre-town Ottawa in the Hintonburg neighborhood.

Lumber-Jaxe (on the second floor)
250 City Centre Ave #232-230, Ottawa, ON K1R 6K7
<a href="https://lumberjaxe.com/">https://lumberjaxe.com/</a>
<a href="https://maps.app.goo.gl/z28CBtyeHDEWfM3">https://maps.app.goo.gl/z28CBtyeHDEWfM3</a>G9

Beyond the Pale 250 City Centre Ave Bay 106, Ottawa, ON K1R 6K7 https://btpshop.ca/ https://maps.app.goo.gl/Neqd64gRzuU5Az3p9

There is a large public parking lot in front of the venue. It is located in an industrial park complex and LumberJaxe is located on the second floor of the complex. Beyond the Pale is located two doors down from LumberJaxe.

# Ottawa Area Map – Relevant Locations.